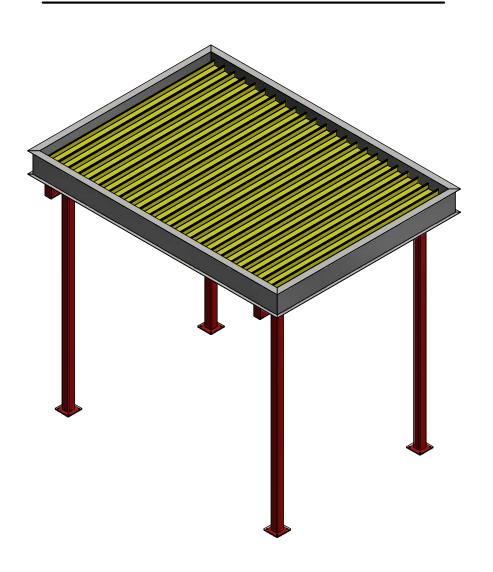

Material: Model: Post Supported LFS-FLA/LFS-FLCA

Extruded aluminum (6063-T6)

#### Width:

- Unlimited
- Frame sections of 24'0" 30'0" max (if larger inquire)

#### **Support Post:**

- Variable sizes
- Internal gutter
- Aluminum
- Galvanized steel
- Black steel