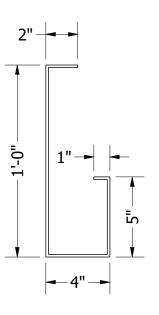

#### **FLCA - Channel Fascia Profile:**

8", 12"

## LFS-POST SUPPORTED FLCA

8" PROFILE WITH FLANGE

12" PROFILE WITH FLANGE