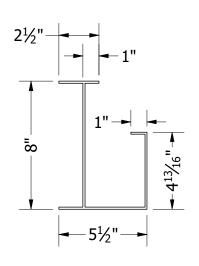

rough substructure/post (aluminum only)
  - Mouse hole drains w/diverter plates

#### Width:

- Unlimited
- Frame sections of 24'0" 30'0" max (if larger inquire)

#### **Support Post:**

- Variable sizes
- Internal gutter
- Aluminum
- Galvanized steel
- Black steel

#### Finish:

- AAMA 2603 Compliant Powder Coat 1 yr warranty
- AAMA 2604 Compliant Powder Coat 5 yr warranty
- AAMA 2505 Compliant Finish 10 yr warranty
- AAMA 2604 Compliant Special Wood Grain (aluminum interlocking pans only)
- 2-part Polyurethane Factory Applied Finish
- Kynar Finish Available Upon Request

Call for any further details including but not limited to material, temper, thickness, paint and design.







## LFS-POST SUPPORTED FLA







STANDARD 8" PROFILE

STANDARD 12" PROFILE

## LFS-POST SUPPORTED FLCA









8" PROFILE WITH FLANGE

12" PROFILE WITH FLANGE

# **METAL CANOPIES**

















### "YOUR IMAGINATION IS OUR VISION"

Lawrence Fabric & Metal Structures, Inc | 3509 Tree Court Industrial Blvd., St. Louis, MO 63122

Phone: (636)861-0100 | Fax: (636)861-0150 | Email: sales@lawrencefabric.com | Web: www.lawrencefabric.com