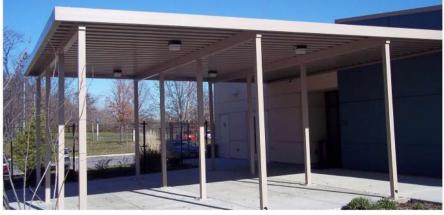

# **METAL CANOPIES**

## LFS-POST SUPPORTED FLA

STANDARD 8" PROFILE

STANDARD 12" PROFILE