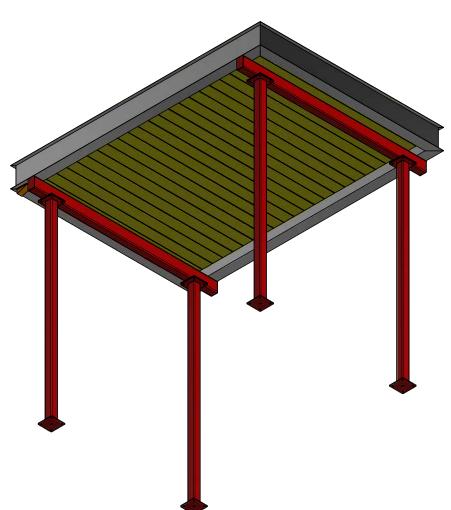

Material: Model: Post Supported LFS-FLA/LFS-FLCA

Extruded aluminum (6063-T6)

#### Width:

- Unlimited
- Frame sections of 24'0" 30'0" max (if larger inquire)

#### **Support Post:**

- Variable sizes
- Internal gutter
- Aluminum
- Galvanized steel
- Black steel