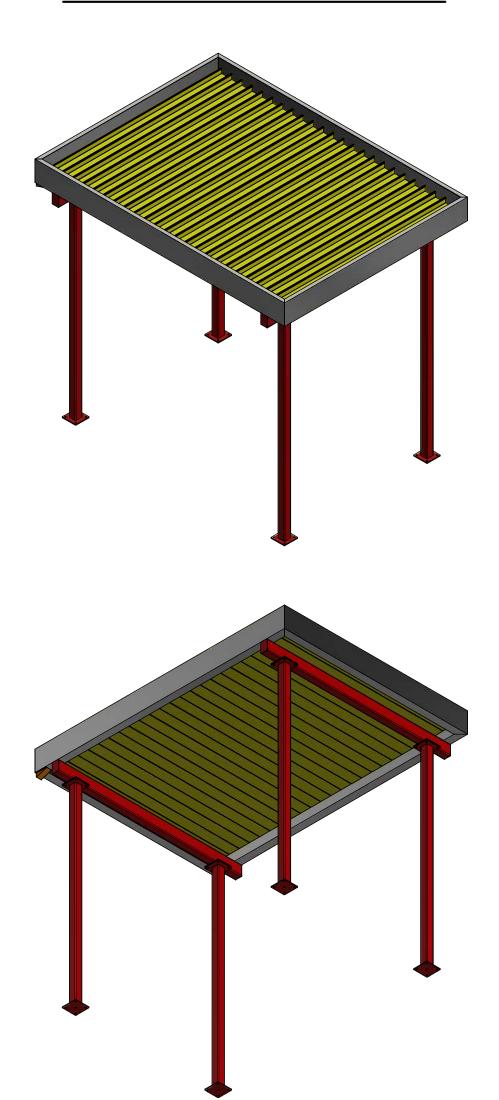

Material: Model: Post Supported LFS-FLA/LFS-FLCA

Extruded aluminum (6063-T6)

#### **Fabrication Method:**

Fully welded frame with mechanically fastened supports

#### Decking:

- 3" x 6" aluminum (6063-T6) interlocking pan
- M-Core corrugated metal sheet
- U-Panel corrugated metal sheet

#### **Support Post:**

- Variable sizes
- Internal gutter
- Aluminum
- Galvanized steel
- Black steel