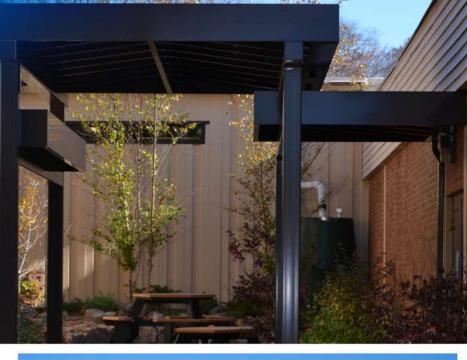

# **METAL CANOPIES**

## LFS-POST SUPPORTED FLCA

8" PROFILE WITH FLANGE

12" PROFILE WITH FLANGE