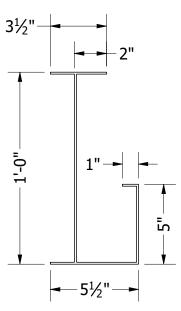

ugh substructure/post (aluminum only)
  - Mouse hole drains w/diverter plates

#### Width:

- Unlimited
- Frame sections of 24'0" 30'0" max (if larger inquire)

#### **Support Post:**

- Variable sizes
- Internal gutter
- Aluminum
- Galvanized steel
- Black steel

#### Finish:

- AAMA 2603 Compliant Powder Coat 1 yr warranty
- AAMA 2604 Compliant Powder Coat 5 yr warranty
- AAMA 2505 Compliant Finish 10 yr warranty
- AAMA 2604 Compliant Special Wood Grain (aluminum interlocking pans only)
- 2-part Polyurethane Factory Applied Finish
- Kynar Finish Available Upon Request

Call for any further details including but not limited to material, temper, thickness, paint and design.







## LFS-POST SUPPORTED FLA







STANDARD 8" PROFILE

STANDARD 12" PROFILE

## LFS-POST SUPPORTED FLCA









8" PROFILE WITH FLANGE

12" PROFILE WITH FLANGE

# **METAL CANOPIES**

















### "YOUR IMAGINATION IS OUR VISION"

Lawrence Fabric & Metal Structures, Inc | 3509 Tree Court Industrial Blvd., St. Louis, MO 63122

Phone: (636)861-0100 | Fax: (636)861-0150 | Email: sales@lawrencefabric.com | Web: www.lawrencefabric.com