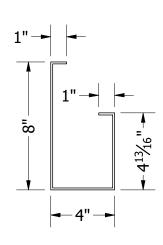

#### FLA - Standard Fascia Profile:

- 8", 12" in stock (Over 12" requires upper or lower extension)
- 6", 10" (check availability)

## LFS-POST SUPPORTED FLA

STANDARD 8" PROFILE

STANDARD 12" PROFILE