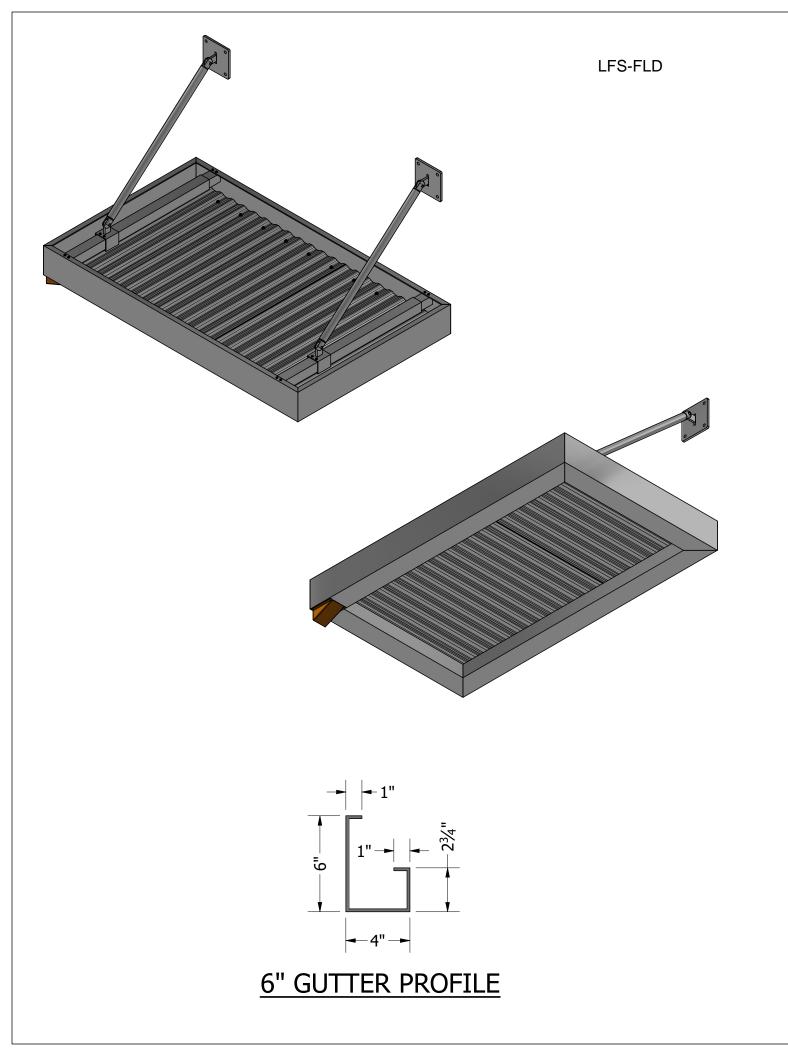

Model: LFS-FLD

# FLD - Standard Fascia Profile:

6"
 Call for additional fascia profiles

# Decking:

- M-Cor corrugated metal sheet
- U-Panel

# **Water Dispersal:**

- Include scupper (s)
- Optional downspout (s) available

## Support:

- 1" aluminum hanger rod
- 6" x 6" aluminum plate escutcheon plate
- 10'-0" max spacing

### **Projection:**

- 2' typical without hanger rods. Please inquire if a greater projection is needed
- Up to 6' typical with hanger rods. Please inquire if a greater projection is needed

Call for any further details including but not limited to material, temper, thickness, paint and design.