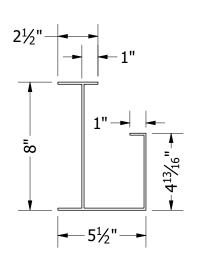

## Finish:

- AAMA 2603 Compliant Powder Coat 1 yr warranty
- AAMA 2604 Compliant Powder Coat 5 yr warranty
- AAMA 2605 Compliant Finish 10 yr warranty
- AAMA 2604 Compliant Special Wood Grain (aluminum interlocking pans only)
- 2-part Polyurethane Factory Applied Finish
- Kynar Finish Available Upon Request

#### **Projection:**

- 2' typical without hanger rods. Please inquire if a greater projection is needed
- 10' typical with hanger rods. Please inquire if a greater projection is needed
- 4' typical with internal outriggers. Please inquire if a greater projection is needed

Call for any further details including but not limited to material, temper, thickness, paint and design.





Model: LFS-FLA/LFS-FLCA

## LFS-FLA









STANDARD 8" PROFILE

STANDARD 12" PROFILE

# LFS-FLCA









**8" PROFILE WITH FLANGE** 

12" PROFILE WITH FLANGE

# LFS-FLA STEEL INTERNAL OUTRIGGER

# LFS- FLCA STEEL INTERNAL OUTRIGGER







FLAT METAL CANOPIES LFS - FLA

LAWRENCE
FABRIC & METAL STRUCTURES















### "YOUR IMAGINATION IS OUR VISION"

Lawrence Fabric & Metal Structures, Inc | 3509 Tree Court Industrial Blvd., St. Louis, MO 63122

Phone: (636)861-0100 | Fax: (636)861-0150 | Email: sales@lawrencefabric.com | Web: www.lawrencefabric.com





LAWRENCE

FABRIC & METAL STRUCTURES

















## "YOUR IMAGINATION IS OUR VISION"

Lawrence Fabric & Metal Structures, Inc | 3509 Tree Court Industrial Blvd., St. Louis, MO 63122

Phone: (636)861-0100 | Fax: (636)861-0150 | Email: sales@lawrencefabric.com | Web: www.lawrencefabric.com