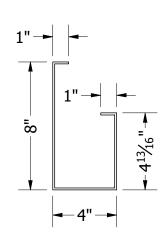

#### FLA - Standard Fascia Profile:

- 8", 12" in stock (Over 12" requires upper or lower extension)
- 6", 10" (check availability)

## LFS-FLA

STANDARD 8" PROFILE

STANDARD 12" PROFILE