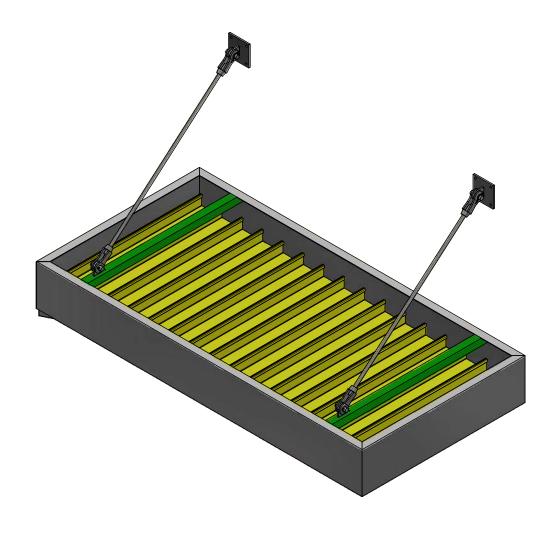

#### Support:

- .750" or 1" dia. stainless-steel hanger rod
- 1" aluminum hanger rod
- 3" x 3" steel internal outrigger (in lieu of support rods)
- 6" x 6" aluminum or steel plate escutcheon plate
- 10'-0" max spacing

#### **Projection:**

- 2' typical without hanger rods. Please inquire if a greater projection is needed
- 10' typical with hanger rods. Please inquire if a greater projection is needed
- 4' typical with internal outriggers. Please inquire if a greater projection is needed

# LFS-FLA STEEL INTERNAL OUTRIGGER