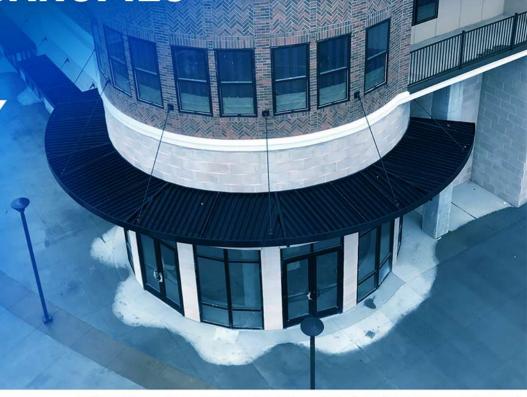

# LFS- FLCA STEEL INTERNAL OUTRIGGER

FLAT METAL CANOPIES LFS - FLA

LAWRENCE
FABRIC & METAL STRUCTURES