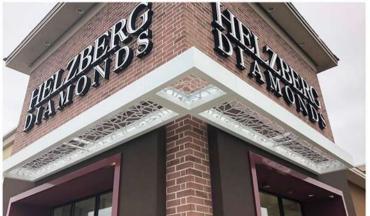

ocking pans only)
- 2-part Polyurethane Factory Applied Finish
- Kynar Finish Available Upon Request

#### **Projection:**

- 2' typical without hanger rods. Please inquire if a greater projection is needed
- 10' typical with hanger rods. Please inquire if a greater projection is needed
- 4' typical with internal outriggers. Please inquire if a greater projection is needed

Call for any further details including but not limited to material, temper, thickness, paint and design.





Model: LFS-FLA/LFS-FLCA

## LFS-FLA









STANDARD 8" PROFILE

STANDARD 12" PROFILE

# LFS-FLCA









**8" PROFILE WITH FLANGE** 

12" PROFILE WITH FLANGE

# LFS-FLA STEEL INTERNAL OUTRIGGER

# LFS- FLCA STEEL INTERNAL OUTRIGGER







FLAT METAL CANOPIES LFS - FLA

LAWRENCE
FABRIC & METAL STRUCTURES















### "YOUR IMAGINATION IS OUR VISION"

Lawrence Fabric & Metal Structures, Inc | 3509 Tree Court Industrial Blvd., St. Louis, MO 63122

Phone: (636)861-0100 | Fax: (636)861-0150 | Email: sales@lawrencefabric.com | Web: www.lawrencefabric.com





LAWRENCE

FABRIC & METAL STRUCTURES

















## "YOUR IMAGINATION IS OUR VISION"

Lawrence Fabric & Metal Structures, Inc | 3509 Tree Court Industrial Blvd., St. Louis, MO 63122

Phone: (636)861-0100 | Fax: (636)861-0150 | Email: sales@lawrencefabric.com | Web: www.lawrencefabric.com