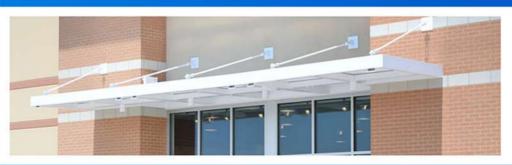

#### Support:

- .750" or 1" dia. stainless-steel hanger rod
- 1" aluminum hanger rod
- 3" x 3" steel internal outrigger (in lieu of support rods)
- 6" x 6" aluminum or steel plate escutcheon plate
- 10'-0" max spacing

# LFS-FLA STEEL INTERNAL OUTRIGGER