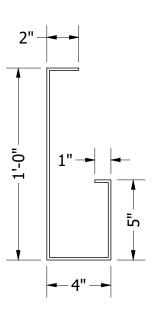

#### **FLCA - Channel Fascia Profile:**

8", 12"

# LFS-FLCA

**8" PROFILE WITH FLANGE** 

12" PROFILE WITH FLANGE