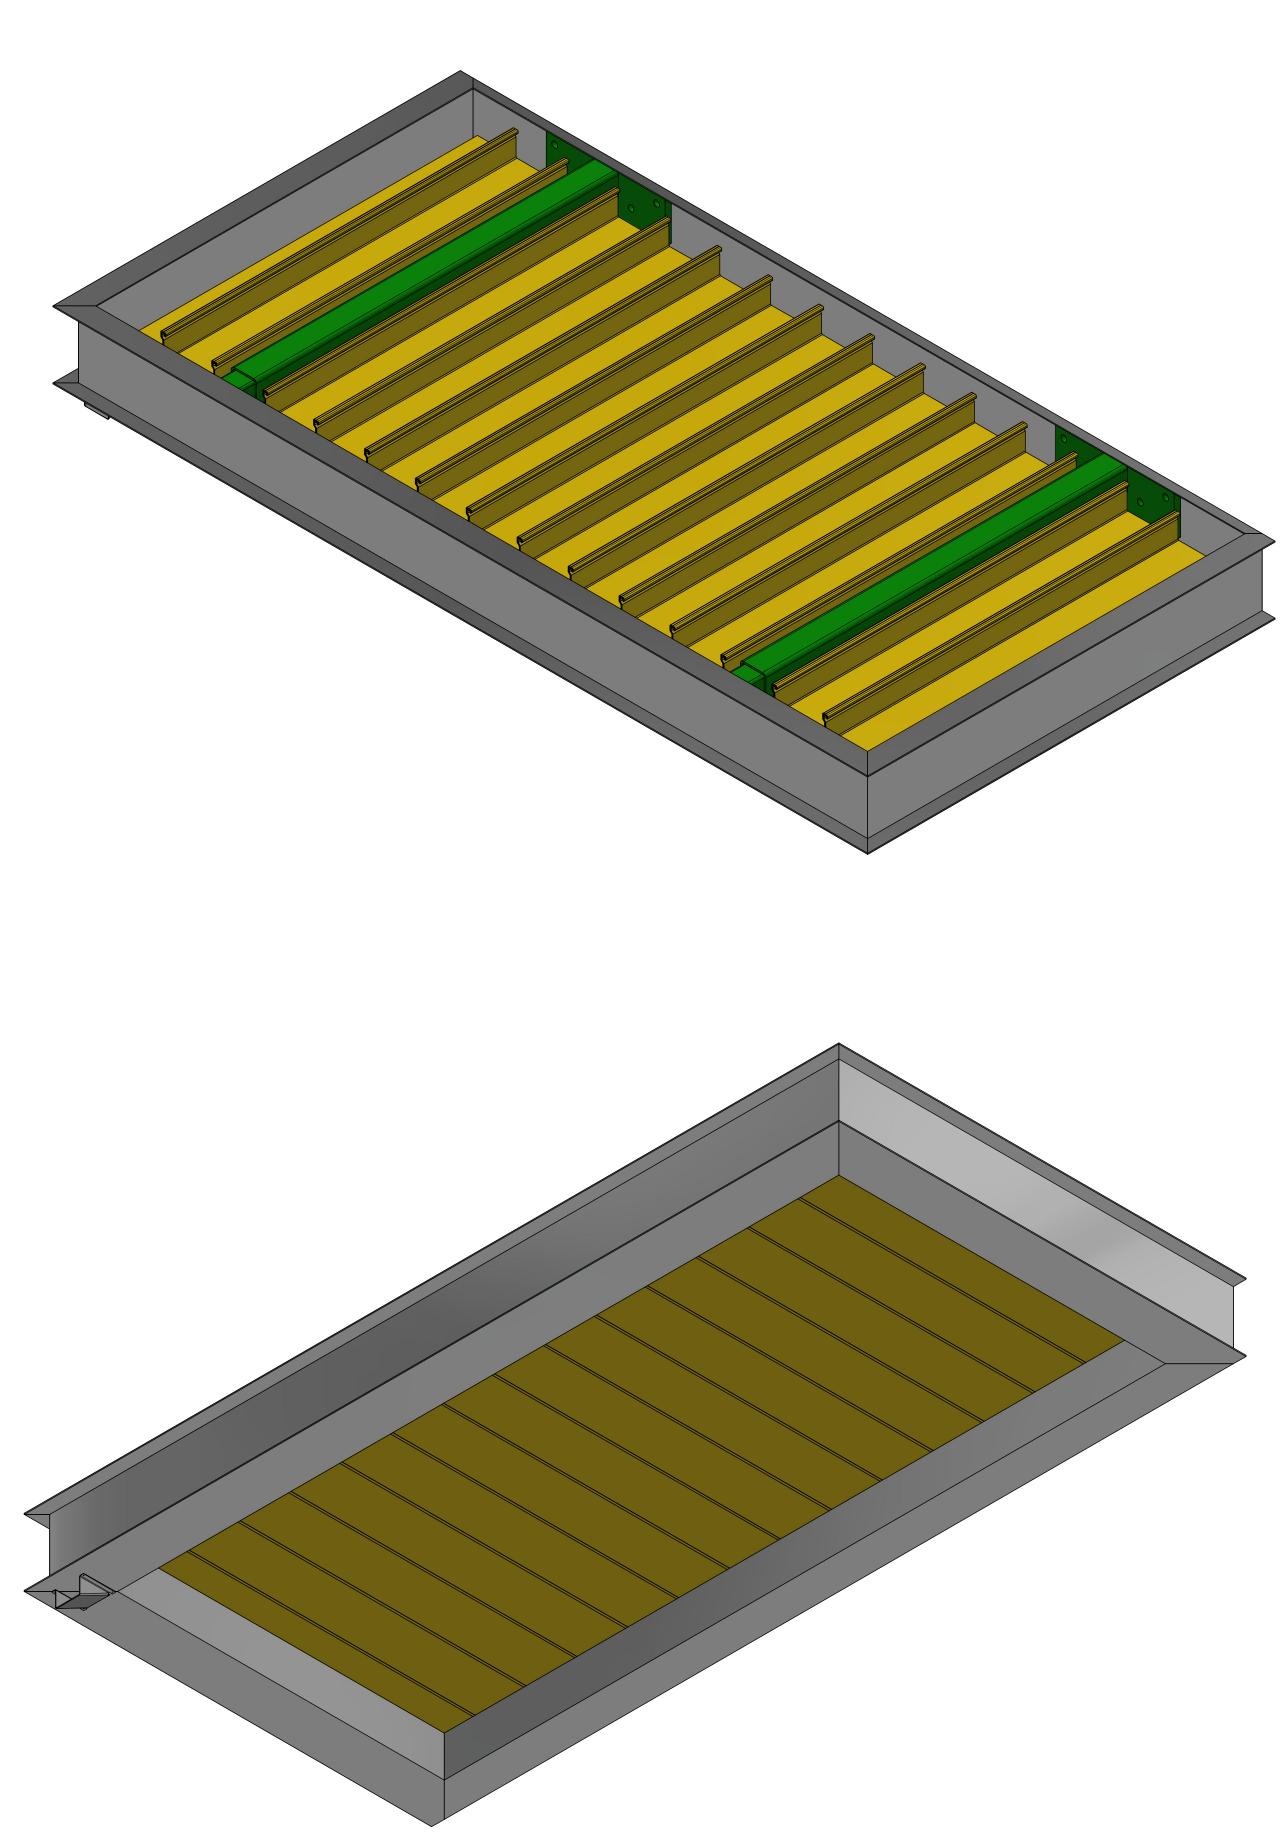

# LFS-FLA STEEL INTERNAL OUTRIGGER

#### Support:

- .750" or 1" dia. stainless-steel hanger rod
- 1" aluminum hanger rod
- 3" x 3" steel internal outrigger (in lieu of support rods)
- 6" x 6" aluminum or steel plate escutcheon plate
- 10'-0" max spacing

#### **Projection:**

- 2' typical without hanger rods. Please inquire if a greater projection is needed
- 10' typical with hanger rods. Please inquire if a greater projection is needed
- 4' typical with internal outriggers. Please inquire if a greater projection is needed