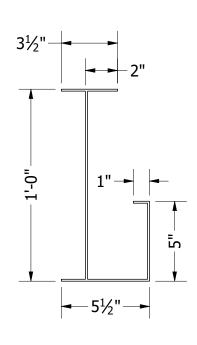

Finish:

- AAMA 2603 Compliant Powder Coat 1 yr warranty
- AAMA 2604 Compliant Powder Coat 5 yr warranty
- AAMA 2605 Compliant Finish 10 yr warranty
- AAMA 2604 Compliant Special Wood Grain (aluminum interlocking pans only)
- 2-part Polyurethane Factory Applied Finish
- Kynar Finish Available Upon Request

#### **Projection:**

- 2' typical without hanger rods. Please inquire if a greater projection is needed
- 10' typical with hanger rods. Please inquire if a greater projection is needed
- 4' typical with internal outriggers. Please inquire if a greater projection is needed

Call for any further details including but not limited to material, temper, thickness, paint and design.





Model: LFS-FLA/LFS-FLCA

## LFS-FLA









STANDARD 8" PROFILE

STANDARD 12" PROFILE

# LFS-FLCA









**8" PROFILE WITH FLANGE** 

12" PROFILE WITH FLANGE

# LFS-FLA STEEL INTERNAL OUTRIGGER

# LFS- FLCA STEEL INTERNAL OUTRIGGER







FLAT METAL CANOPIES LFS - FLA

LAWRENCE
FABRIC & METAL STRUCTURES















### "YOUR IMAGINATION IS OUR VISION"

Lawrence Fabric & Metal Structures, Inc | 3509 Tree Court Industrial Blvd., St. Louis, MO 63122

Phone: (636)861-0100 | Fax: (636)861-0150 | Email: sales@lawrencefabric.com | Web: www.lawrencefabric.com





LAWRENCE

FABRIC & METAL STRUCTURES

















## "YOUR IMAGINATION IS OUR VISION"

Lawrence Fabric & Metal Structures, Inc | 3509 Tree Court Industrial Blvd., St. Louis, MO 63122

Phone: (636)861-0100 | Fax: (636)861-0150 | Email: sales@lawrencefabric.com | Web: www.lawrencefabric.com