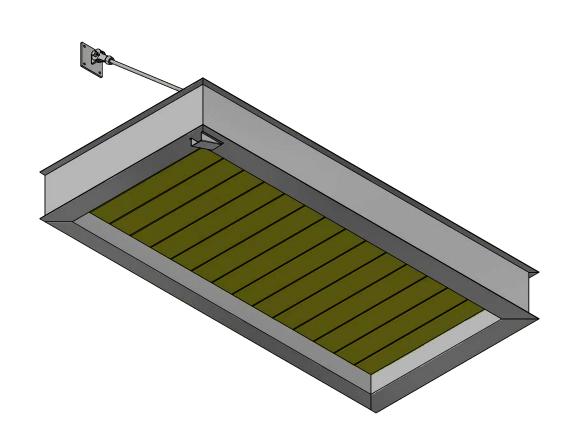

#### Support:

- .750" or 1" dia. stainless-steel hanger rod
- 1" aluminum hanger rod
- 3" x 3" steel internal outrigger (in lieu of support rods)
- 6" x 6" aluminum or steel plate escutcheon plate
- 10'-0" max spacing

#### **Projection:**

- 2' typical without hanger rods. Please inquire if a greater projection is needed
- 10' typical with hanger rods. Please inquire if a greater projection is needed
- 4' typical with internal outriggers. Please inquire if a greater projection is needed