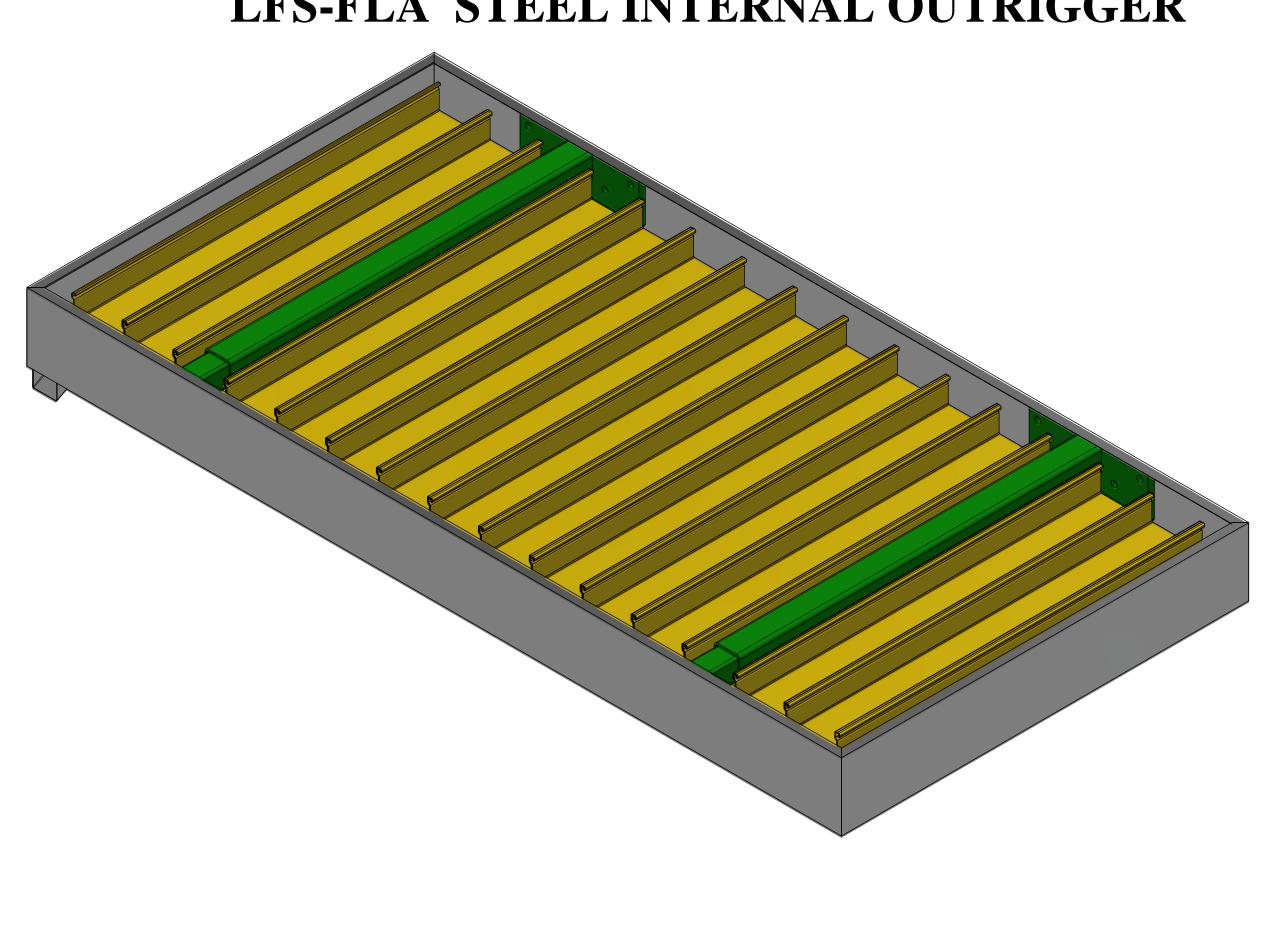

# LFS-FLA STEEL INTERNAL OUTRIGGER

#### Support:

- .750" or 1" dia. stainless-steel hanger rod
- 1" aluminum hanger rod
- 3" x 3" steel internal outrigger (in lieu of support rods)
- 6" x 6" aluminum or steel plate escutcheon plate
- 10'-0" max spacing

#### **Projection:**

- 2' typical without hanger rods. Please inquire if a greater projection is needed
- 10' typical with hanger rods. Please inquire if a greater projection is needed
- 4' typical with internal outriggers. Please inquire if a greater projection is needed