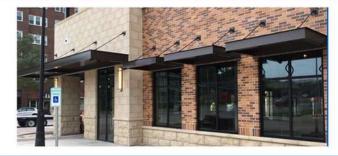

#### FLA - Standard Fascia Profile:

- 8", 12" in stock (Over 12" requires upper or lower extension)
- 6", 10" (check availability)

#### **FLCA - Channel Fascia Profile:**

8", 12"