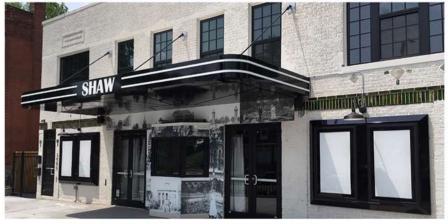

king pans only)
- 2-part Polyurethane Factory Applied Finish
- Kynar Finish Available Upon Request

#### **Projection:**

- 2' typical without hanger rods. Please inquire if a greater projection is needed
- 10' typical with hanger rods. Please inquire if a greater projection is needed
- 4' typical with internal outriggers. Please inquire if a greater projection is needed

Call for any further details including but not limited to material, temper, thickness, paint and design.





Model: LFS-FLA/LFS-FLCA

## LFS-FLA









STANDARD 8" PROFILE

STANDARD 12" PROFILE

# LFS-FLCA









**8" PROFILE WITH FLANGE** 

12" PROFILE WITH FLANGE

# LFS-FLA STEEL INTERNAL OUTRIGGER

# LFS- FLCA STEEL INTERNAL OUTRIGGER







FLAT METAL CANOPIES LFS - FLA

LAWRENCE
FABRIC & METAL STRUCTURES















### "YOUR IMAGINATION IS OUR VISION"

Lawrence Fabric & Metal Structures, Inc | 3509 Tree Court Industrial Blvd., St. Louis, MO 63122

Phone: (636)861-0100 | Fax: (636)861-0150 | Email: sales@lawrencefabric.com | Web: www.lawrencefabric.com





LAWRENCE

FABRIC & METAL STRUCTURES

















## "YOUR IMAGINATION IS OUR VISION"

Lawrence Fabric & Metal Structures, Inc | 3509 Tree Court Industrial Blvd., St. Louis, MO 63122

Phone: (636)861-0100 | Fax: (636)861-0150 | Email: sales@lawrencefabric.com | Web: www.lawrencefabric.com