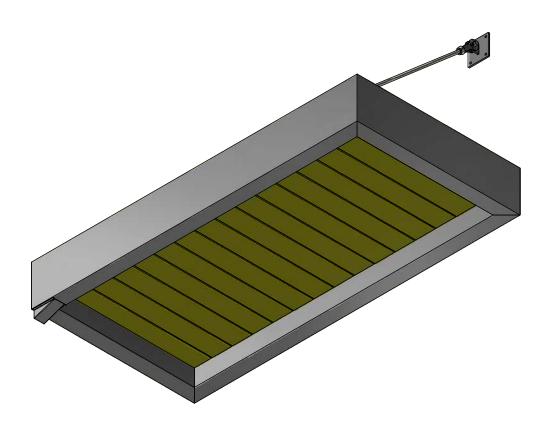

#### Decking:

- 3" x 6" aluminum (6063-T6) interlocking pan
- M-Core corrugated metal sheet
- U-Panel corrugated metal sheet

#### Support:

- .750" or 1" dia. stainless-steel hanger rod
- 1" aluminum hanger rod
- 3" x 3" steel internal outrigger (in lieu of support rods)
- 6" x 6" aluminum or steel plate escutcheon plate
- 10'-0" max spacing

#### **Projection:**

- 2' typical without hanger rods. Please inquire if a greater projection is needed
- 10' typical with hanger rods. Please inquire if a greater projection is needed
- 4' typical with internal outriggers. Please inquire if a greater projection is needed