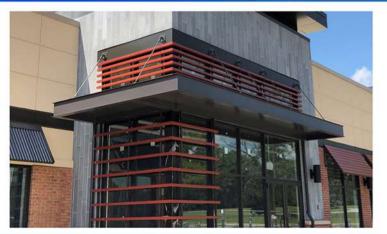

cal with internal outriggers. Please inquire if a greater projection is needed

Call for any further details including but not limited to material, temper, thickness, paint and design.





Model: LFS-FLA/LFS-FLCA

## LFS-FLA









STANDARD 8" PROFILE

STANDARD 12" PROFILE

# LFS-FLCA









**8" PROFILE WITH FLANGE** 

12" PROFILE WITH FLANGE

# LFS-FLA STEEL INTERNAL OUTRIGGER

# LFS- FLCA STEEL INTERNAL OUTRIGGER







FLAT METAL CANOPIES LFS - FLA

LAWRENCE
FABRIC & METAL STRUCTURES















### "YOUR IMAGINATION IS OUR VISION"

Lawrence Fabric & Metal Structures, Inc | 3509 Tree Court Industrial Blvd., St. Louis, MO 63122

Phone: (636)861-0100 | Fax: (636)861-0150 | Email: sales@lawrencefabric.com | Web: www.lawrencefabric.com





LAWRENCE

FABRIC & METAL STRUCTURES

















## "YOUR IMAGINATION IS OUR VISION"

Lawrence Fabric & Metal Structures, Inc | 3509 Tree Court Industrial Blvd., St. Louis, MO 63122

Phone: (636)861-0100 | Fax: (636)861-0150 | Email: sales@lawrencefabric.com | Web: www.lawrencefabric.com