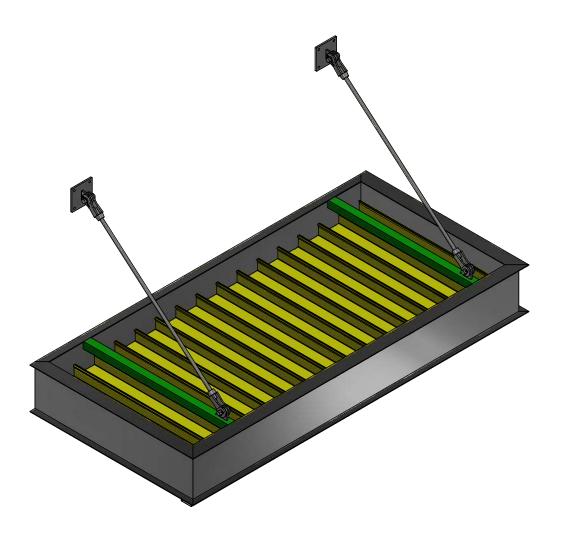

#### Support:

- .750" or 1" dia. stainless-steel hanger rod
- 1" aluminum hanger rod
- 3" x 3" steel internal outrigger (in lieu of support rods)
- 6" x 6" aluminum or steel plate escutcheon plate
- 10'-0" max spacing

#### **Projection:**

- 2' typical without hanger rods. Please inquire if a greater projection is needed
- 10' typical with hanger rods. Please inquire if a greater projection is needed
- 4' typical with internal outriggers. Please inquire if a greater projection is needed