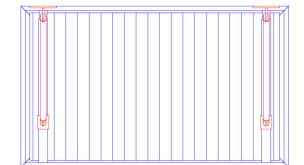

## Width:

- Unlimited
- Frame sections up to 24'0"

# Support:

- 1" aluminum hanger rod
- 6" x 6" aluminum plate escutcheon plate
- 10'-0" max spacing

## **Projection:**

- 2' typical without hanger rods. Please inquire if a greater projection is needed
- Up to 6' typical with hanger rods. Please inquire if a greater projection is needed

Call for any further details including but not limited to material, temper, thickness, paint and design.