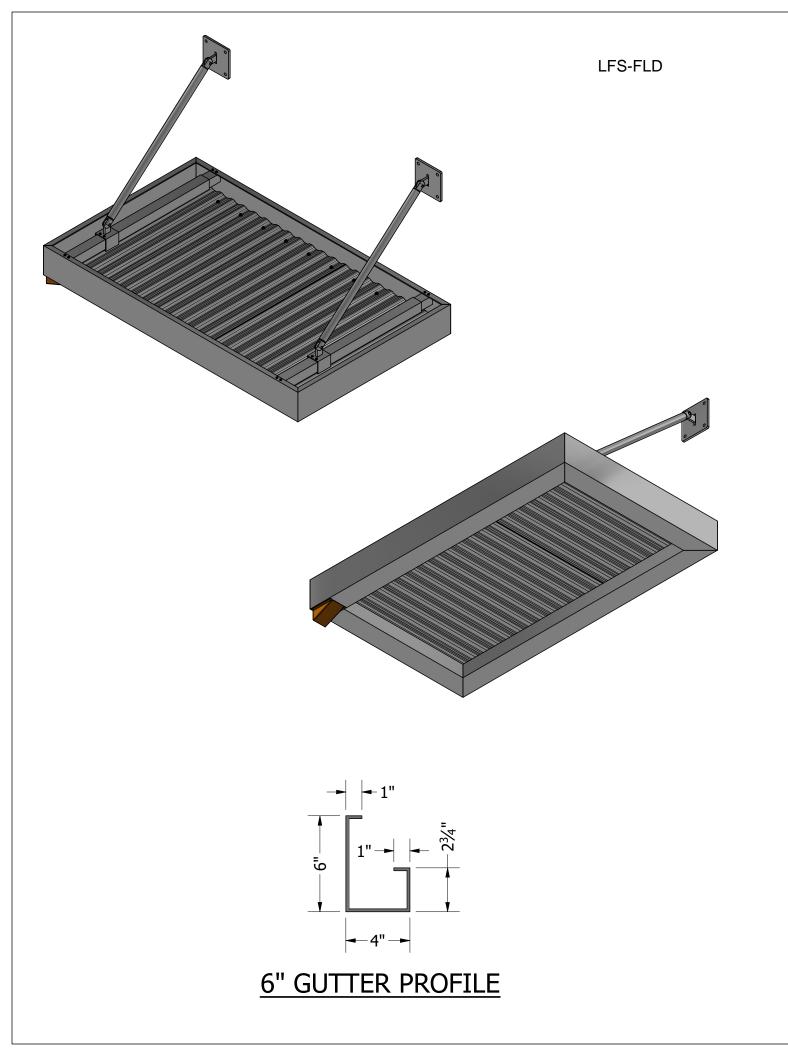

Model: LFS-FLD

## **Fabrication Method:**

Fully welded frame with mechanically fastened supports

# FLD - Standard Fascia Profile:

6"
Call for additional fascia profiles

# Decking:

- M-Cor corrugated metal sheet
- U-Panel

# **Water Dispersal:**

- Include scupper (s)
- Optional downspout (s) available

# Support:

- 1" aluminum hanger rod
- 6" x 6" aluminum plate escutcheon plate
- 10'-0" max spacing