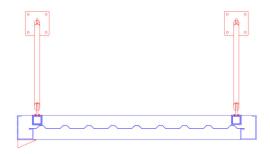

# FLD - Standard Fascia Profile:

6"
Call for additional fascia profiles

# Decking:

- M-Cor corrugated metal sheet
- U-Panel

# Support:

- 1" aluminum hanger rod
- 6" x 6" aluminum plate escutcheon plate
- 10'-0" max spacing

## **Projection:**

- 2' typical without hanger rods. Please inquire if a greater projection is needed
- Up to 6' typical with hanger rods. Please inquire if a greater projection is needed

Call for any further details including but not limited to material, temper, thickness, paint and design.