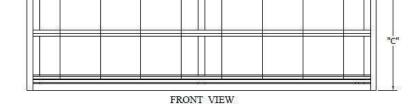

**Model: LFS TR Without Box** 

#### Material:

- extruded aluminum frame
- substrate options:
  - o flat aluminum sheet
  - standing seam steel
  - corrugated steel

## Width:

Unlimited