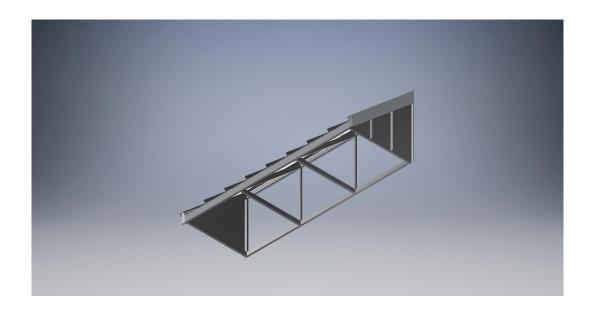

**Model: LFS TR Without Box** 

#### Material:

- extruded aluminum frame
- substrate options:
  - o flat aluminum sheet
  - standing seam steel
  - corrugated steel

#### **Fabrication Method:**

- welded
- · mechanically fastened

#### Fasteners:

- through bolt
- threaded rod with epoxy
- concrete anchor
- lag screws

#### **Underside Finish**

- open
- soffit