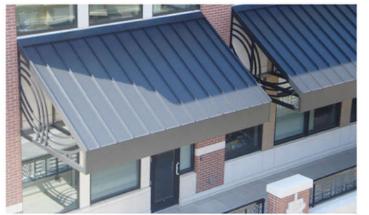

#### Finish:

- AAMA 2603 2-part Poly-Urethane paint (Aluminum Sheet & Frame)
- AAMA 2603 Powder Coat (Aluminum Sheet & Frame)
- AAMA 2604 Powder Coat (Aluminum Sheet & Frame)
- AAMA 2605 Powder Coat (Aluminum Sheet & Frame)
- Kynar Finish (Standing Seam and Corrugated Sheet Aluminum Sheet & Frame)