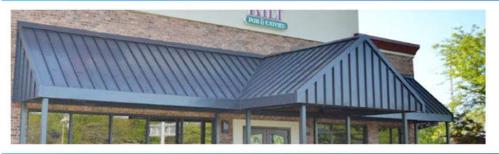

**Model: LFS TR Without Box** 

#### Material:

- extruded aluminum frame
- substrate options:
  - o flat aluminum sheet
  - standing seam steel
  - corrugated steel

## Width:

Unlimited

### Projection:

• 8' at 45° without posts over 8' with posts

Call for any further details including but not limited to material, temper, thickness, paint and design.