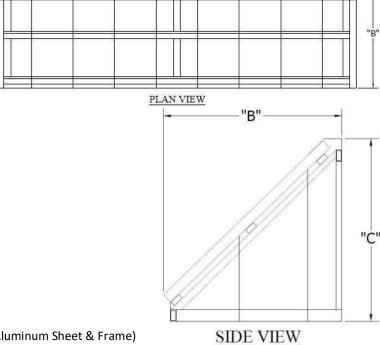

**Model: LFS TR Without Box** 

#### Material:

- extruded aluminum frame
- substrate options:
  - o flat aluminum sheet
  - standing seam steel
  - corrugated steel

#### Finish:

- AAMA 2603 2-part Poly-Urethane paint (Aluminum Sheet & Frame)
- AAMA 2603 Powder Coat (Aluminum Sheet & Frame)
- AAMA 2604 Powder Coat (Aluminum Sheet & Frame)
- AAMA 2605 Powder Coat (Aluminum Sheet & Frame)
- Kynar Finish (Standing Seam and Corrugated Sheet Aluminum Sheet & Frame)

## Width:

Unlimited

### Projection:

• 8' at 45° without posts over 8' with posts

Call for any further details including but not limited to material, temper, thickness, paint and design.