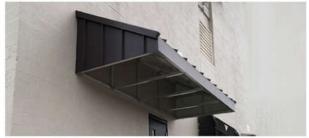

**Model: LFS TR Without Box** 

#### Material:

- extruded aluminum frame
- substrate options:
  - o flat aluminum sheet
  - standing seam steel
  - corrugated steel

#### **Underside Finish**

- open
- soffit

### Projection:

• 8' at 45° without posts over 8' with posts

Call for any further details including but not limited to material, temper, thickness, paint and design.