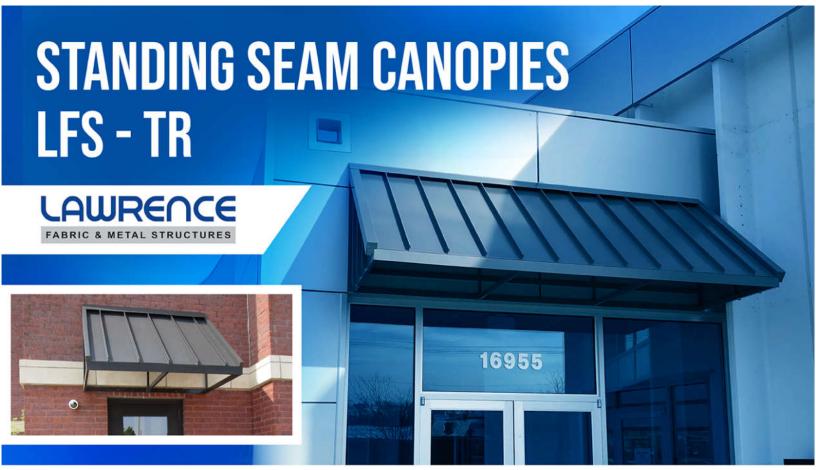

o flat aluminum sheet
  - standing seam steel
  - corrugated steel

#### **Fabrication Method:**

- welded
- · mechanically fastened

#### Fasteners:

- through bolt
- threaded rod with epoxy
- concrete anchor
- lag screws

#### **Underside Finish**

- open
- soffit

#### Finish:

- AAMA 2603 2-part Poly-Urethane paint (Aluminum Sheet & Frame)
- AAMA 2603 Powder Coat (Aluminum Sheet & Frame)
- AAMA 2604 Powder Coat (Aluminum Sheet & Frame)
- AAMA 2605 Powder Coat (Aluminum Sheet & Frame)
- Kynar Finish (Standing Seam and Corrugated Sheet Aluminum Sheet & Frame)

## Width:

Unlimited

### Projection:

• 8' at 45° without posts over 8' with posts





Call for any further details including but not limited to material, temper, thickness, paint and design.





# **LFS- TR Without Box**

















# "YOUR IMAGINATION IS OUR VISION"

Lawrence Fabric & Metal Structures, Inc || 3509 Tree Court Industrial Blvd., St. Louis, MO 63122

Phone: (636)861-0100 || Fax: (636)861-0150 || Email: sales@lawrencefabric.com || Web: www.lawrencefabric.com