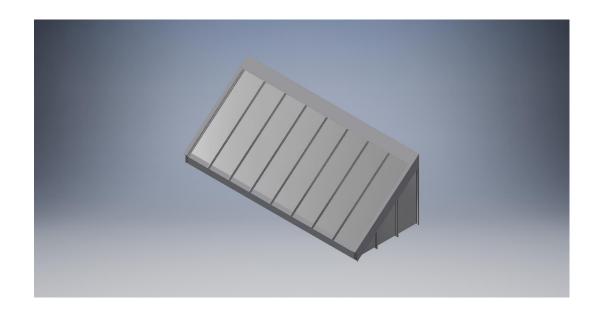

**Model: LFS TR Without Box** 

#### Material:

- extruded aluminum frame
- substrate options:
  - o flat aluminum sheet
  - standing seam steel
  - corrugated steel

### Projection:

• 8' at 45° without posts over 8' with posts

Call for any further details including but not limited to material, temper, thickness, paint and design.