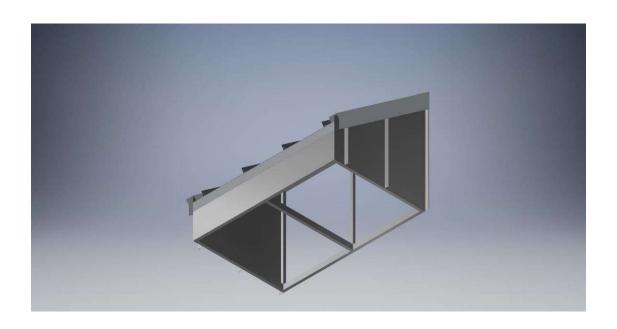

## **Fabrication Method:**

- welded framework
- mechanically fastened sheeting

## Box height:

custom height box: 2", 4", 6", 8", 10" 12"

## **Fasteners:**

- through bolt
- threaded rod with epoxy
- concrete anchor
- lag screws