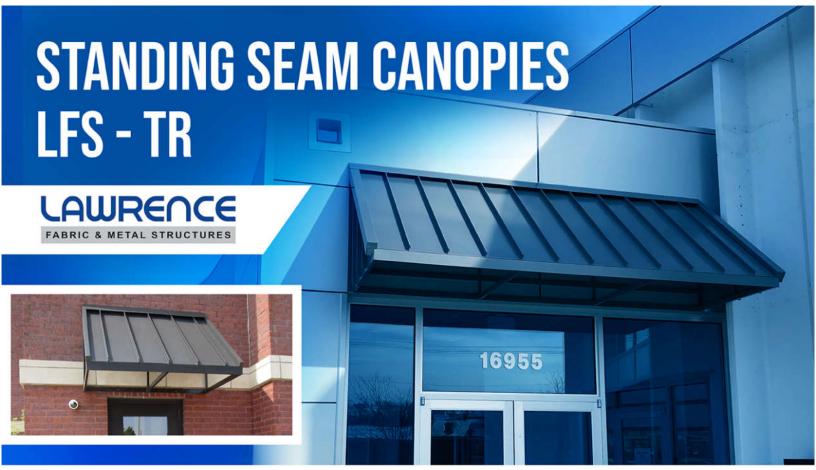

ting

## Box height:

custom height box: 2", 4", 6", 8", 10" 12"

## **Fasteners:**

- through bolt
- threaded rod with epoxy
- concrete anchor
- lag screws

## **Underside Finish**

- open (mill finish frame and substrate)
- soffit

# "D" SIDE VIEW

PLAN VIEW

## Finish:

- 2-part Poly-Urethane paint (Aluminum Sheet & Frame)
- AAMA 2603 Powder Coat (Aluminum Sheet & Frame)
- AAMA 2604 Powder Coat (Aluminum Sheet & Frame)
- AAMA 2605 Powder Coat (Aluminum Sheet & Frame)
- Kynar Finish (Standing Seam and Corrugated Sheet Aluminum Sheet & Frame)

## Width:

Unlimited

## Projection:

- 8' at 45° without posts
- over 8' with posts



LFS TR - METAL (WITH BOX)

Call for any further details including but not limited to material, temper, thickness, paint and design.





## LFS-TR With Box

















# "YOUR IMAGINATION IS OUR VISION"

Lawrence Fabric & Metal Structures, Inc || 3509 Tree Court Industrial Blvd., St. Louis, MO 63122

Phone: (636)861-0100 || Fax: (636)861-0150 || Email: sales@lawrencefabric.com || Web: www.lawrencefabric.com