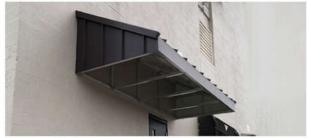

## **Model: LFS-TR With Box**

## Material:

- extruded aluminum frame
- substrate options:
  - o flat aluminum sheet
  - standing seam steel
  - o corrugated steel

## **Fabrication Method:**

- welded framework
- mechanically fastened sheeting

## Box height:

custom height box: 2", 4", 6", 8", 10" 12"

## **Fasteners:**

- through bolt
- threaded rod with epoxy
- concrete anchor
- lag screws

## **Underside Finish**

- open (mill finish frame and substrate)
- soffit

## Finish:

- 2-part Poly-Urethane paint (Aluminum Sheet & Frame)
- AAMA 2603 Powder Coat (Aluminum Sheet & Frame)
- AAMA 2604 Powder Coat (Aluminum Sheet & Frame)
- AAMA 2605 Powder Coat (Aluminum Sheet & Frame)
- Kynar Finish (Standing Seam and Corrugated Sheet Aluminum Sheet & Frame)

## Width:

Unlimited

## Projection:

- 8' at 45° without posts
- over 8' with posts

LFS TR - METAL (WITH BOX)

Call for any further details including but not limited to material, temper, thickness, paint and design.

## LFS-TR With Box