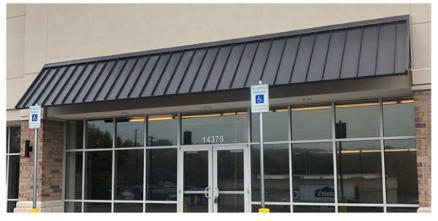

## Box height:

custom height box: 2", 4", 6", 8", 10" 12"

## **Fasteners:**

- through bolt
- threaded rod with epoxy
- concrete anchor
- lag screws

## **Underside Finish**

- open (mill finish frame and substrate)
- soffit

# "D" SIDE VIEW

PLAN VIEW

## Finish:

- 2-part Poly-Urethane paint (Aluminum Sheet & Frame)
- AAMA 2603 Powder Coat (Aluminum Sheet & Frame)
- AAMA 2604 Powder Coat (Aluminum Sheet & Frame)
- AAMA 2605 Powder Coat (Aluminum Sheet & Frame)
- Kynar Finish (Standing Seam and Corrugated Sheet Aluminum Sheet & Frame)

## Width:

Unlimited

## Projection:

- 8' at 45° without posts
- over 8' with posts



LFS TR - METAL (WITH BOX)

Call for any further details including but not limited to material, temper, thickness, paint and design.





## LFS-TR With Box

















# "YOUR IMAGINATION IS OUR VISION"

Lawrence Fabric & Metal Structures, Inc || 3509 Tree Court Industrial Blvd., St. Louis, MO 63122

Phone: (636)861-0100 || Fax: (636)861-0150 || Email: sales@lawrencefabric.com || Web: www.lawrencefabric.com