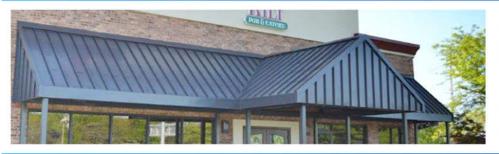

## Box height:

custom height box: 2", 4", 6", 8", 10" 12"

## **Fasteners:**

- through bolt
- threaded rod with epoxy
- concrete anchor
- lag screws

## **Underside Finish**

- open (mill finish frame and substrate)
- soffit

# "D" SIDE VIEW

PLAN VIEW

## Finish:

- 2-part Poly-Urethane paint (Aluminum Sheet & Frame)
- AAMA 2603 Powder Coat (Aluminum Sheet & Frame)
- AAMA 2604 Powder Coat (Aluminum Sheet & Frame)
- AAMA 2605 Powder Coat (Aluminum Sheet & Frame)
- Kynar Finish (Standing Seam and Corrugated Sheet Aluminum Sheet & Frame)

## Width:

Unlimited

## Projection:

- 8' at 45° without posts
- over 8' with posts



LFS TR - METAL (WITH BOX)

Call for any further details including but not limited to material, temper, thickness, paint and design.





## LFS-TR With Box

















# "YOUR IMAGINATION IS OUR VISION"

Lawrence Fabric & Metal Structures, Inc || 3509 Tree Court Industrial Blvd., St. Louis, MO 63122

Phone: (636)861-0100 || Fax: (636)861-0150 || Email: sales@lawrencefabric.com || Web: www.lawrencefabric.com