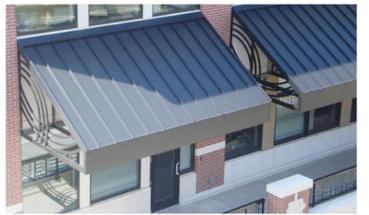

ng

## Box height:

custom height box: 2", 4", 6", 8", 10" 12"

## **Fasteners:**

- through bolt
- threaded rod with epoxy
- concrete anchor
- lag screws

## **Underside Finish**

- open (mill finish frame and substrate)
- soffit

# "D" SIDE VIEW

PLAN VIEW

## Finish:

- 2-part Poly-Urethane paint (Aluminum Sheet & Frame)
- AAMA 2603 Powder Coat (Aluminum Sheet & Frame)
- AAMA 2604 Powder Coat (Aluminum Sheet & Frame)
- AAMA 2605 Powder Coat (Aluminum Sheet & Frame)
- Kynar Finish (Standing Seam and Corrugated Sheet Aluminum Sheet & Frame)

## Width:

Unlimited

## Projection:

- 8' at 45° without posts
- over 8' with posts



LFS TR - METAL (WITH BOX)

Call for any further details including but not limited to material, temper, thickness, paint and design.





## LFS-TR With Box

















# "YOUR IMAGINATION IS OUR VISION"

Lawrence Fabric & Metal Structures, Inc || 3509 Tree Court Industrial Blvd., St. Louis, MO 63122

Phone: (636)861-0100 || Fax: (636)861-0150 || Email: sales@lawrencefabric.com || Web: www.lawrencefabric.com