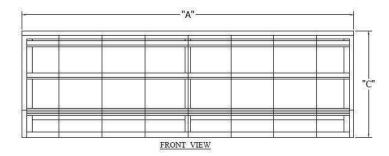

rate options:
  - o flat aluminum sheet
  - standing seam steel
  - o corrugated steel

## **Fabrication Method:**

- welded framework
- mechanically fastened sheeting

## Box height:

custom height box: 2", 4", 6", 8", 10" 12"

## **Fasteners:**

- through bolt
- threaded rod with epoxy
- concrete anchor
- lag screws

## **Underside Finish**

- open (mill finish frame and substrate)
- soffit

# "D" SIDE VIEW

PLAN VIEW

## Finish:

- 2-part Poly-Urethane paint (Aluminum Sheet & Frame)
- AAMA 2603 Powder Coat (Aluminum Sheet & Frame)
- AAMA 2604 Powder Coat (Aluminum Sheet & Frame)
- AAMA 2605 Powder Coat (Aluminum Sheet & Frame)
- Kynar Finish (Standing Seam and Corrugated Sheet Aluminum Sheet & Frame)

## Width:

Unlimited

## Projection:

- 8' at 45° without posts
- over 8' with posts



LFS TR - METAL (WITH BOX)

Call for any further details including but not limited to material, temper, thickness, paint and design.





## LFS-TR With Box

















# "YOUR IMAGINATION IS OUR VISION"

Lawrence Fabric & Metal Structures, Inc || 3509 Tree Court Industrial Blvd., St. Louis, MO 63122

Phone: (636)861-0100 || Fax: (636)861-0150 || Email: sales@lawrencefabric.com || Web: www.lawrencefabric.com