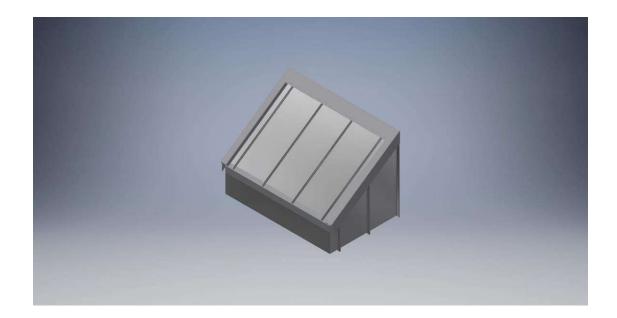

## **Model: LFS-TR With Box**

## Material:

- extruded aluminum frame
- substrate options:
  - o flat aluminum sheet
  - standing seam steel
  - o corrugated steel

## Projection:

- 8' at 45° without posts
- over 8' with posts

LFS TR - METAL (WITH BOX)

Call for any further details including but not limited to material, temper, thickness, paint and design.