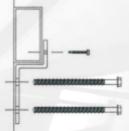

#### **MOUNTING METHODS TOGGLE BOLT MOUNT** WEDGE BOLT MOUNT "2" brackets anchored to building head bar is 1)2 seated inside "2" bracket 7/8 CHHHHHH f

Lawrence Fabric & Metal Structures, Inc || 3509 Tree Court Industrial Blvd., St. Louis, MO 63122 Phone: (636)861-0100 || Fax: (636)861-0150 || Email: sales@lawrencefabric.com || Web: www.lawrencefabric.com