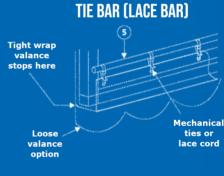

# **FABRIC STRUCTURES SPEC GUIDE**





## **FABRIC ATTACHMENT**



## **OPEN HEM / SELF TAP**





#### **C TRACK**



<sup>&</sup>quot;C" track attached to head bar vinyl extrusion sewn in hem slides into 'c' track

#### **MOUNTING METHODS TOGGLE BOLT MOUNT** WEDGE BOLT MOUNT "2" brackets anchored to building head bar is 1)2 seated inside "2" bracket 7/8 CHHHHHH f

Lawrence Fabric & Metal Structures, Inc || 3509 Tree Court Industrial Blvd., St. Louis, MO 63122 Phone: (636)861-0100 || Fax: (636)861-0150 || Email: sales@lawrencefabric.com || Web: www.lawrencefabric.com



### LAG SHIELD MOUNT



An Employee Owned Company