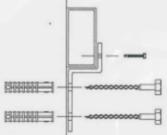

# **FABRIC STRUCTURES SPEC GUIDE**





## **FABRIC ATTACHMENT**



## **OPEN HEM / SELF TAP**





#### **C TRACK**



<sup>&</sup>quot;C" track attached to head bar vinyl extrusion sewn in hem slides into 'c' track

#### **MOUNTING METHODS TOGGLE BOLT MOUNT** WEDGE BOLT MOUNT "2" brackets anchored to building head bar is 1)2 seated inside "2" bracket 7/8 CHHHHHH f

Lawrence Fabric & Metal Structures, Inc || 3509 Tree Court Industrial Blvd., St. Louis, MO 63122 Phone: (636)861-0100 || Fax: (636)861-0150 || Email: sales@lawrencefabric.com || Web: www.lawrencefabric.com



### LAG SHIELD MOUNT



An Employee Owned Company