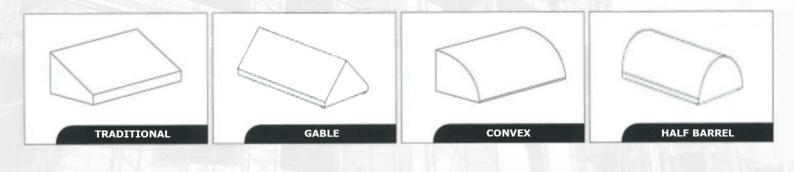

# **FABRIC STRUCTURES SPEC GUIDE**





## **FABRIC ATTACHMENT**



## **OPEN HEM / SELF TAP**





#### **C TRACK**



<sup>&</sup>quot;C" track attached to head bar vinyl extrusion sewn in hem slides into 'c' track

#### **MOUNTING METHODS TOGGLE BOLT MOUNT** WEDGE BOLT MOUNT "2" brackets anchored to building head bar is 1)2 seated inside "2" bracket 7/8 CHHHHHH f

Lawrence Fabric & Metal Structures, Inc || 3509 Tree Court Industrial Blvd., St. Louis, MO 63122 Phone: (636)861-0100 || Fax: (636)861-0150 || Email: sales@lawrencefabric.com || Web: www.lawrencefabric.com



### LAG SHIELD MOUNT



An Employee Owned Company