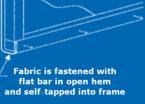

# **FABRIC STRUCTURES SPEC GUIDE**





## **FABRIC ATTACHMENT**



## **OPEN HEM / SELF TAP**





#### **C TRACK**



<sup>&</sup>quot;C" track attached to head bar vinyl extrusion sewn in hem slides into 'c' track

#### **MOUNTING METHODS TOGGLE BOLT MOUNT** WEDGE BOLT MOUNT "2" brackets anchored to building head bar is 1)2 seated inside "2" bracket 7/8 CHHHHHH f

Lawrence Fabric & Metal Structures, Inc || 3509 Tree Court Industrial Blvd., St. Louis, MO 63122 Phone: (636)861-0100 || Fax: (636)861-0150 || Email: sales@lawrencefabric.com || Web: www.lawrencefabric.com



### LAG SHIELD MOUNT



An Employee Owned Company