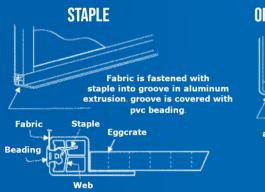

# **FABRIC STRUCTURES SPEC GUIDE**





## **FABRIC ATTACHMENT**



## **OPEN HEM / SELF TAP**





#### **C TRACK**



<sup>&</sup>quot;C" track attached to head bar vinyl extrusion sewn in hem slides into 'c' track

#### **MOUNTING METHODS TOGGLE BOLT MOUNT** WEDGE BOLT MOUNT "2" brackets anchored to building head bar is 1)2 seated inside "2" bracket 7/8 CHHHHHH f

Lawrence Fabric & Metal Structures, Inc || 3509 Tree Court Industrial Blvd., St. Louis, MO 63122 Phone: (636)861-0100 || Fax: (636)861-0150 || Email: sales@lawrencefabric.com || Web: www.lawrencefabric.com



### LAG SHIELD MOUNT



An Employee Owned Company