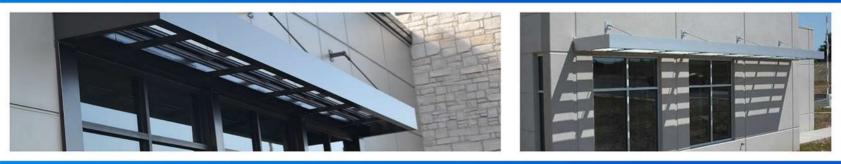

# LOUVERED METAL CANOPIES LFS - FLV

#### **Underside Finish**

• open to extruded blades

#### **Projection** :

- 2' typical without hanger rods. Please inquire if a greater protection is needed
- 10' typical with hanger rods. Please inquire if a greater protection is needed