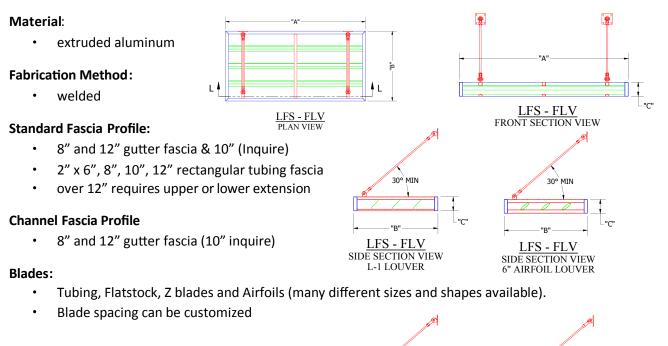

## **LAURENCE** FABRIC & METAL STRUCTURES

#### Model: LFS-FLV



#### Width:

- unlimited
- sections of 24'0" max

#### Support (optional)

- .750" or 1" dia. stainless steel rod
- 6" x 6" aluminum, galvanized or stainless-steel plate
- 10'-0" max spacing

#### **Underside Finish**

• open to extruded blades

#### Finish :

- AAMA 2603 Compliant Powder Coat 1 yr warranty
- AAMA 2604 Compliant Powder Coat 5 yr warranty
- AAMA 2605 Compliant Finish 10 yr warranty
- AAMA 2604 Compliant Special Wood Grain
- 2-part Polyurethane Factory Applied Finish
- Kynar Finish Available Upon Request

#### **Projection** :

- 2' typical without hanger rods. Please inquire if a greater protection is needed
- 10' typical with hanger rods. Please inquire if a greater protection is needed

#### Call for any further details including but not limited to material, temper, thi