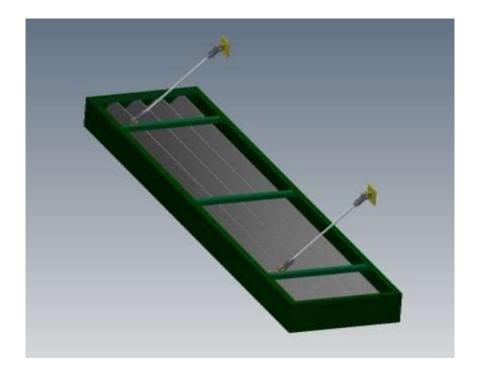

#### Support (optional)

- .750" or 1" dia. stainless steel rod
- 6" x 6" aluminum, galvanized or stainless-steel plate
- 10'-0" max spacing

#### **Underside Finish**

• open to extruded blades

#### **Projection** :

- 2' typical without hanger rods. Please inquire if a greater protection is needed
- 10' typical with hanger rods. Please inquire if a greater protection is needed