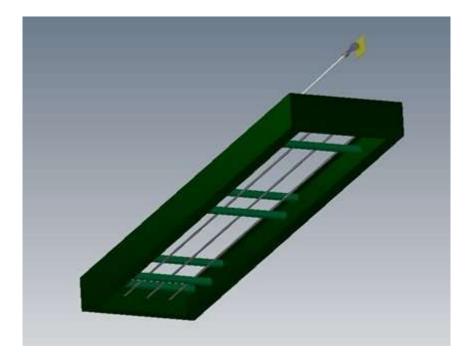

### <u>LFS-FLV</u>

# LOUVERED METAL CANOPIES LFS - FLV

#### Width:

- unlimited
- sections of 24'0" max

#### Support (optional)

- .750" or 1" dia. stainless steel rod
- 6" x 6" aluminum, galvanized or stainless-steel plate
- 10'-0" max spacing

#### **Underside Finish**

• open to extruded blades

#### **Projection** :

- 2' typical without hanger rods. Please inquire if a greater protection is needed
- 10' typical with hanger rods. Please inquire if a greater protection is needed