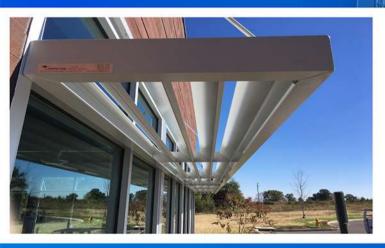

# LOUVERED METAL CANOPIES LFS - FLV

#### **Underside Finish**

• open to extruded blades

#### **Projection** :

- 2' typical without hanger rods. Please inquire if a greater protection is needed
- 10' typical with hanger rods. Please inquire if a greater protection is needed