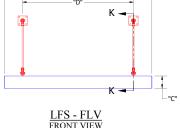

#### Support (optional)

- .750" or 1" dia. stainless steel rod
- 6" x 6" aluminum, galvanized or stainless-steel plate
- 10'-0" max spacing

#### **Projection** :

- 2' typical without hanger rods. Please inquire if a greater protection is needed
- 10' typical with hanger rods. Please inquire if a greater protection is needed