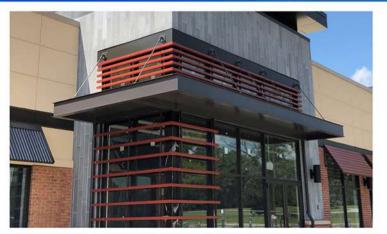

#### **Projection:**

- 2' typical without hanger rods. Please inquire if a greater protection is needed
- 10' typical with hanger rods. Please inquire if a greater protection is needed

Call for any further details including but not limited to material, temper, thickness, paint and design.

#### **Support:**

- .750" or 1" dia. stainless-steel hanger rod
- 1" aluminum hanger rod
- 6" x 6" aluminum or steel plate escutcheon plate
- 10'-0" max spacing