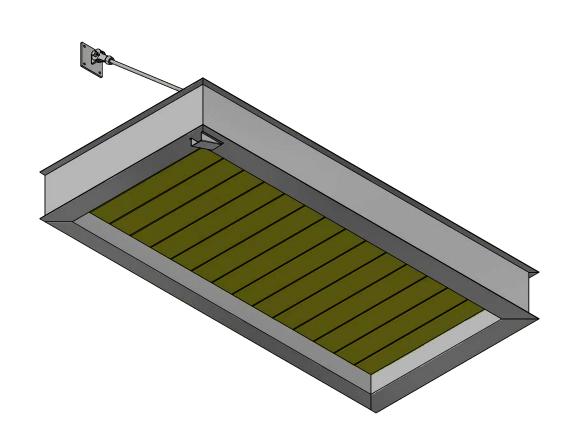

#### **Support:**

- .750" or 1" dia. stainless-steel hanger rod
- 1" aluminum hanger rod
- 6" x 6" aluminum or steel plate escutcheon plate
- 10'-0" max spacing

#### **Projection:**

- 2' typical without hanger rods. Please inquire if a greater protection is needed
- 10' typical with hanger rods. Please inquire if a greater protection is needed

Call for any further details including but not limited to material, temper, thickness, paint and design.

#### Decking:

- 3" x 6" aluminum (6063-T6) interlocking pan
- M-Core corrugated metal sheet
- U-Panel corrugated metal sheet