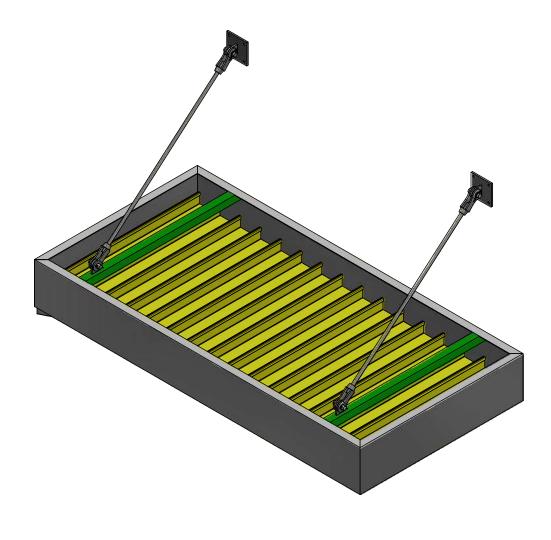

#### **Support:**

- .750" or 1" dia. stainless-steel hanger rod
- 1" aluminum hanger rod
- 6" x 6" aluminum or steel plate escutcheon plate
- 10'-0" max spacing

#### **Projection:**

- 2' typical without hanger rods. Please inquire if a greater protection is needed
- 10' typical with hanger rods. Please inquire if a greater protection is needed

Call for any further details including but not limited to material, temper, thickness, paint and design.