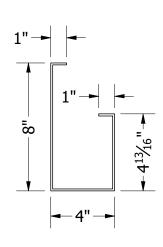

#### FLA - Standard Fascia Profile:

- 8", 12" in stock (Over 12" requires upper or lower extension)
- 6", 10" (check availability)

#### **FLCA - Channel Fascia Profile:**

8", 12"