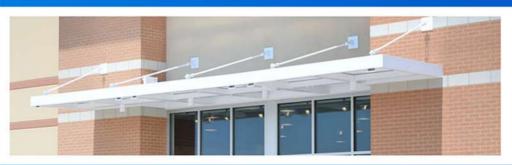

## LFS-FLA

STANDARD 8" PROFILE

STANDARD 12" PROFILE

FLAT METAL CANOPIES LFS - FLA

LAWRENCE
FABRIC & METAL STRUCTURES

#### **Support:**

- .750" or 1" dia. stainless-steel hanger rod
- 1" aluminum hanger rod
- 6" x 6" aluminum or steel plate escutcheon plate
- 10'-0" max spacing

#### **Projection:**

- 2' typical without hanger rods. Please inquire if a greater protection is needed
- 10' typical with hanger rods. Please inquire if a greater protection is needed

Call for any further details including but not limited to material, temper, thickness, paint and design.