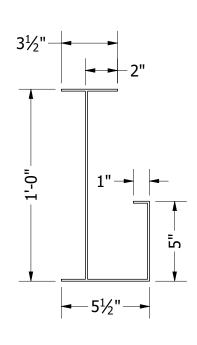

# LFS-FLCA

**8" PROFILE WITH FLANGE** 

12" PROFILE WITH FLANGE

LAWRENCE

FABRIC & METAL STRUCTURES