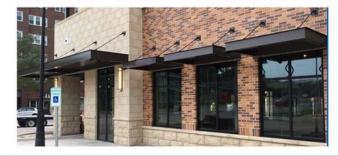

## LFS-FLA

STANDARD 8" PROFILE

STANDARD 12" PROFILE

FLAT METAL CANOPIES LFS - FLA

LAWRENCE
FABRIC & METAL STRUCTURES