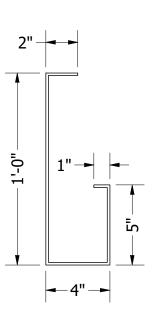

#### FLA - Standard Fascia Profile:

- 8", 12" in stock (Over 12" requires upper or lower extension)
- 6", 10" (check availability)

#### **FLCA - Channel Fascia Profile:**

8", 12"

## LFS-FLA

STANDARD 8" PROFILE

STANDARD 12" PROFILE

FLAT METAL CANOPIES LFS - FLA

LAWRENCE
FABRIC & METAL STRUCTURES

# LFS-FLCA

**8" PROFILE WITH FLANGE** 

12" PROFILE WITH FLANGE

LAWRENCE

FABRIC & METAL STRUCTURES