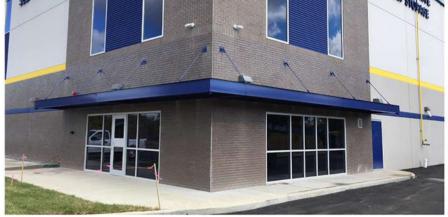

## LFS-FLA

STANDARD 8" PROFILE

STANDARD 12" PROFILE

FLAT METAL CANOPIES LFS - FLA

LAWRENCE
FABRIC & METAL STRUCTURES