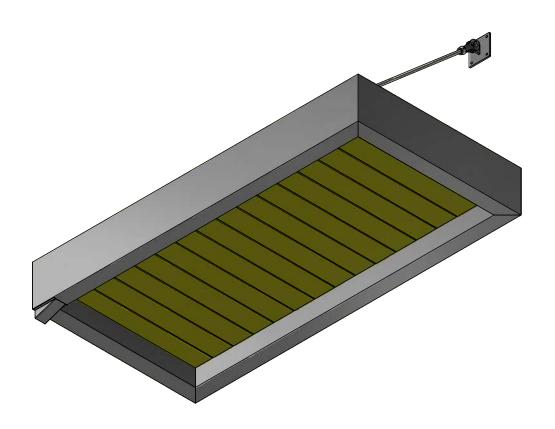

#### **Support:**

- .750" or 1" dia. stainless-steel hanger rod
- 1" aluminum hanger rod
- 6" x 6" aluminum or steel plate escutcheon plate
- 10'-0" max spacing

#### **Projection:**

- 2' typical without hanger rods. Please inquire if a greater protection is needed
- 10' typical with hanger rods. Please inquire if a greater protection is needed

Call for any further details including but not limited to material, temper, thickness, paint and design.