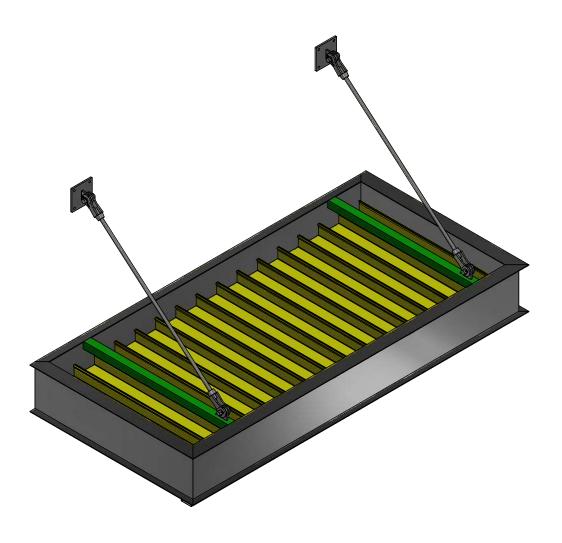

#### **Support:**

- .750" or 1" dia. stainless-steel hanger rod
- 1" aluminum hanger rod
- 6" x 6" aluminum or steel plate escutcheon plate
- 10'-0" max spacing

#### **Projection:**

- 2' typical without hanger rods. Please inquire if a greater protection is needed
- 10' typical with hanger rods. Please inquire if a greater protection is needed

Call for any further details including but not limited to material, temper, thickness, paint and design.

#### Decking:

- 3" x 6" aluminum (6063-T6) interlocking pan
- M-Core corrugated metal sheet
- U-Panel corrugated metal sheet