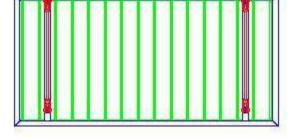

#### Decking:

- 3" x 6" aluminum (6063-T6) interlocking pan
- M-Core corrugated metal sheet
- U-Panel corrugated metal sheet

#### **Support:**

- .750" or 1" dia. stainless-steel hanger rod
- 1" aluminum hanger rod
- 6" x 6" aluminum or steel plate escutcheon plate
- 10'-0" max spacing

#### **Projection:**

- 2' typical without hanger rods. Please inquire if a greater protection is needed
- 10' typical with hanger rods. Please inquire if a greater protection is needed

Call for any further details including but not limited to material, temper, thickness, paint and design.