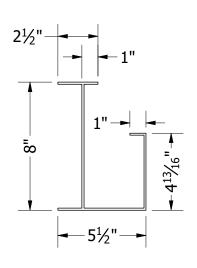

## LFS-FLA

STANDARD 8" PROFILE

STANDARD 12" PROFILE

FLAT METAL CANOPIES LFS - FLA

LAWRENCE
FABRIC & METAL STRUCTURES