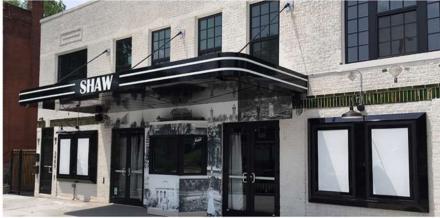

arranty
- AAMA 2604 Compliant Special Wood Grain (aluminum interlocking pans only)
- 2-part Polyurethane Factory Applied Finish
- Kynar Finish Available Upon Request

#### Projection:

- 2' typical without hanger rods. Please inquire if a greater projection is needed
- 10' typical with hanger rods. Please inquire if a greater projection is needed

#### Call for any further details including but not limited to material, temper, thickness, paint and design.



Lawrence Fabric & Metal Structures, Inc. || 3509 Tree Court Industrial Blvd., St. Louis, MO 63122 Phone: (636) 861-0100 || Fax: (636) 861-0150 || Email: sales@lawrencefabric.com || Web: www.lawrencefabric.com





Model: LFS-FLA/LFS-FLCA











## STANDARD 8" PROFILE

## STANDARD 12" PROFILE

# FLAT METAL CANOPIES LFS - FLA













### **"YOUR IMAGINATION IS OUR VISION"**

Lawrence Fabric & Metal Structures, Inc || 3509 Tree Court Industrial Blvd., St. Louis, MO 63122 Phone: (636)861-0100 || Fax: (636)861-0150 || Email: sales@lawrencefabric.com || Web: www.lawrencefabric.com



An Employee Owned Company



## <u>8" PROFILE WITH FLANGE</u>







# FLAT METAL CANOPIES LFS - FLCA







ł





## **"YOUR IMAGINATION IS OUR VISION"**

Lawrence Fabric & Metal Structures, Inc || 3509 Tree Court Industrial Blvd., St. Louis, MO 63122 Phone: (636)861-0100 || Fax: (636)861-0150 || Email: sales@lawrencefabric.com || Web: www.lawrencefabric.com



An Employee Owned Company