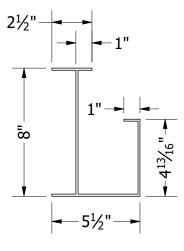

eater projection is needed

#### Call for any further details including but not limited to material, temper, thickness, paint and design.



Lawrence Fabric & Metal Structures, Inc. || 3509 Tree Court Industrial Blvd., St. Louis, MO 63122 Phone: (636) 861-0100 || Fax: (636) 861-0150 || Email: sales@lawrencefabric.com || Web: www.lawrencefabric.com





Model: LFS-FLA/LFS-FLCA











## STANDARD 8" PROFILE

## STANDARD 12" PROFILE

# FLAT METAL CANOPIES LFS - FLA













### **"YOUR IMAGINATION IS OUR VISION"**

Lawrence Fabric & Metal Structures, Inc || 3509 Tree Court Industrial Blvd., St. Louis, MO 63122 Phone: (636)861-0100 || Fax: (636)861-0150 || Email: sales@lawrencefabric.com || Web: www.lawrencefabric.com



An Employee Owned Company



## <u>8" PROFILE WITH FLANGE</u>







# FLAT METAL CANOPIES LFS - FLCA







ł





## **"YOUR IMAGINATION IS OUR VISION"**

Lawrence Fabric & Metal Structures, Inc || 3509 Tree Court Industrial Blvd., St. Louis, MO 63122 Phone: (636)861-0100 || Fax: (636)861-0150 || Email: sales@lawrencefabric.com || Web: www.lawrencefabric.com



An Employee Owned Company