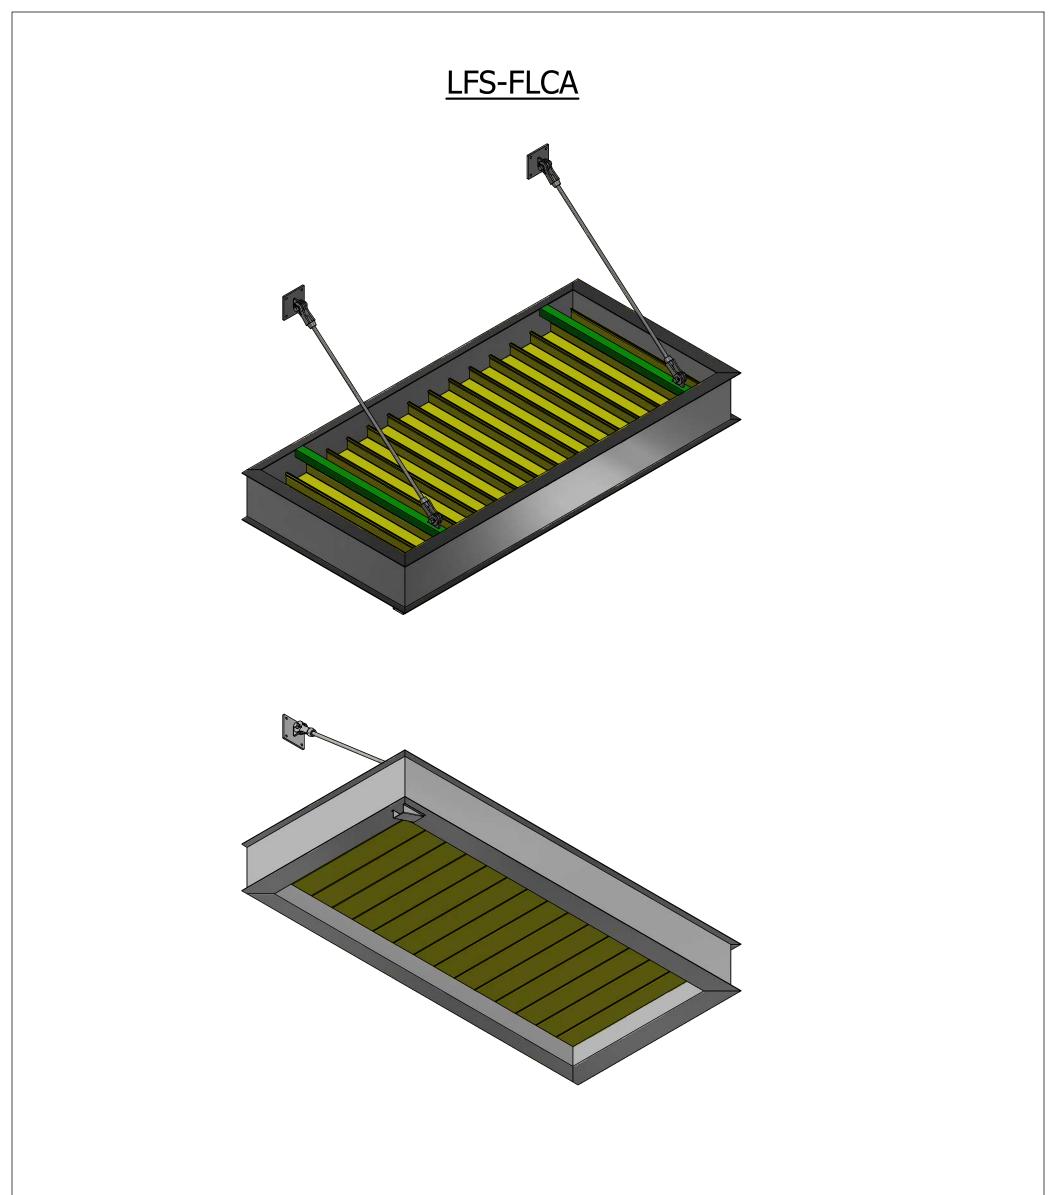

#### FLCA - Channel Fascia Profile:

• 8", 12"

#### Decking:

- 3" x 6" aluminum (6063-T6) interlocking pan
- M-Core corrugated metal sheet
- U-Panel corrugated metal sheet

#### Support:

- .750" or 1" dia. stainless-steel hanger rod
- 1" aluminum hanger rod
- 6" x 6" aluminum or steel plate escutcheon plate
- 10'-0" max spacing

#### Projection:

- 2' typical without hanger rods. Please inquire if a greater projection is needed
- 10' typical with hanger rods. Please inquire if a greater projection is needed

# FLAT METAL CANOPIES LFS - FLCA

ł