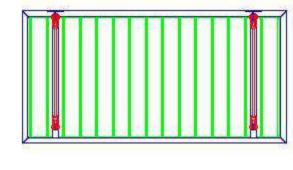

#### Decking:

- 3" x 6" aluminum (6063-T6) interlocking pan
- M-Core corrugated metal sheet
- U-Panel corrugated metal sheet

#### Width:

- Unlimited
- Frame sections of 24'0" 30'0" max (if larger inquire)

#### Support:

- .750" or 1" dia. stainless-steel hanger rod
- 1" aluminum hanger rod
- 6" x 6" aluminum or steel plate escutcheon plate
- 10'-0" max spacing