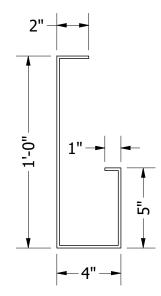

ranty
- AAMA 2604 Compliant Powder Coat 5 yr warranty
- AAMA 2605 Compliant Finish 10 yr warranty
- AAMA 2604 Compliant Special Wood Grain (aluminum interlocking pans only)
- 2-part Polyurethane Factory Applied Finish
- Kynar Finish Available Upon Request

#### Projection:

- 2' typical without hanger rods. Please inquire if a greater projection is needed
- 10' typical with hanger rods. Please inquire if a greater projection is needed

#### Call for any further details including but not limited to material, temper, thickness, paint and design.



Lawrence Fabric & Metal Structures, Inc. || 3509 Tree Court Industrial Blvd., St. Louis, MO 63122 Phone: (636) 861-0100 || Fax: (636) 861-0150 || Email: sales@lawrencefabric.com || Web: www.lawrencefabric.com





Model: LFS-FLA/LFS-FLCA











## STANDARD 8" PROFILE

## STANDARD 12" PROFILE

# FLAT METAL CANOPIES LFS - FLA













### **"YOUR IMAGINATION IS OUR VISION"**

Lawrence Fabric & Metal Structures, Inc || 3509 Tree Court Industrial Blvd., St. Louis, MO 63122 Phone: (636)861-0100 || Fax: (636)861-0150 || Email: sales@lawrencefabric.com || Web: www.lawrencefabric.com



An Employee Owned Company



## <u>8" PROFILE WITH FLANGE</u>







# FLAT METAL CANOPIES LFS - FLCA







ł





## **"YOUR IMAGINATION IS OUR VISION"**

Lawrence Fabric & Metal Structures, Inc || 3509 Tree Court Industrial Blvd., St. Louis, MO 63122 Phone: (636)861-0100 || Fax: (636)861-0150 || Email: sales@lawrencefabric.com || Web: www.lawrencefabric.com



An Employee Owned Company