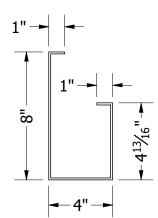

arranty
- AAMA 2604 Compliant Powder Coat 5 yr warranty
- AAMA 2605 Compliant Finish 10 yr warranty
- AAMA 2604 Compliant Special Wood Grain (aluminum interlocking pans only)
- 2-part Polyurethane Factory Applied Finish
- Kynar Finish Available Upon Request

#### Projection:

- 2' typical without hanger rods. Please inquire if a greater projection is needed
- 10' typical with hanger rods. Please inquire if a greater projection is needed

#### Call for any further details including but not limited to material, temper, thickness, paint and design.



Lawrence Fabric & Metal Structures, Inc. || 3509 Tree Court Industrial Blvd., St. Louis, MO 63122 Phone: (636) 861-0100 || Fax: (636) 861-0150 || Email: sales@lawrencefabric.com || Web: www.lawrencefabric.com





Model: LFS-FLA/LFS-FLCA











## STANDARD 8" PROFILE

## STANDARD 12" PROFILE

# FLAT METAL CANOPIES LFS - FLA













### **"YOUR IMAGINATION IS OUR VISION"**

Lawrence Fabric & Metal Structures, Inc || 3509 Tree Court Industrial Blvd., St. Louis, MO 63122 Phone: (636)861-0100 || Fax: (636)861-0150 || Email: sales@lawrencefabric.com || Web: www.lawrencefabric.com



An Employee Owned Company



## <u>8" PROFILE WITH FLANGE</u>







# FLAT METAL CANOPIES LFS - FLCA







ł





## **"YOUR IMAGINATION IS OUR VISION"**

Lawrence Fabric & Metal Structures, Inc || 3509 Tree Court Industrial Blvd., St. Louis, MO 63122 Phone: (636)861-0100 || Fax: (636)861-0150 || Email: sales@lawrencefabric.com || Web: www.lawrencefabric.com



An Employee Owned Company