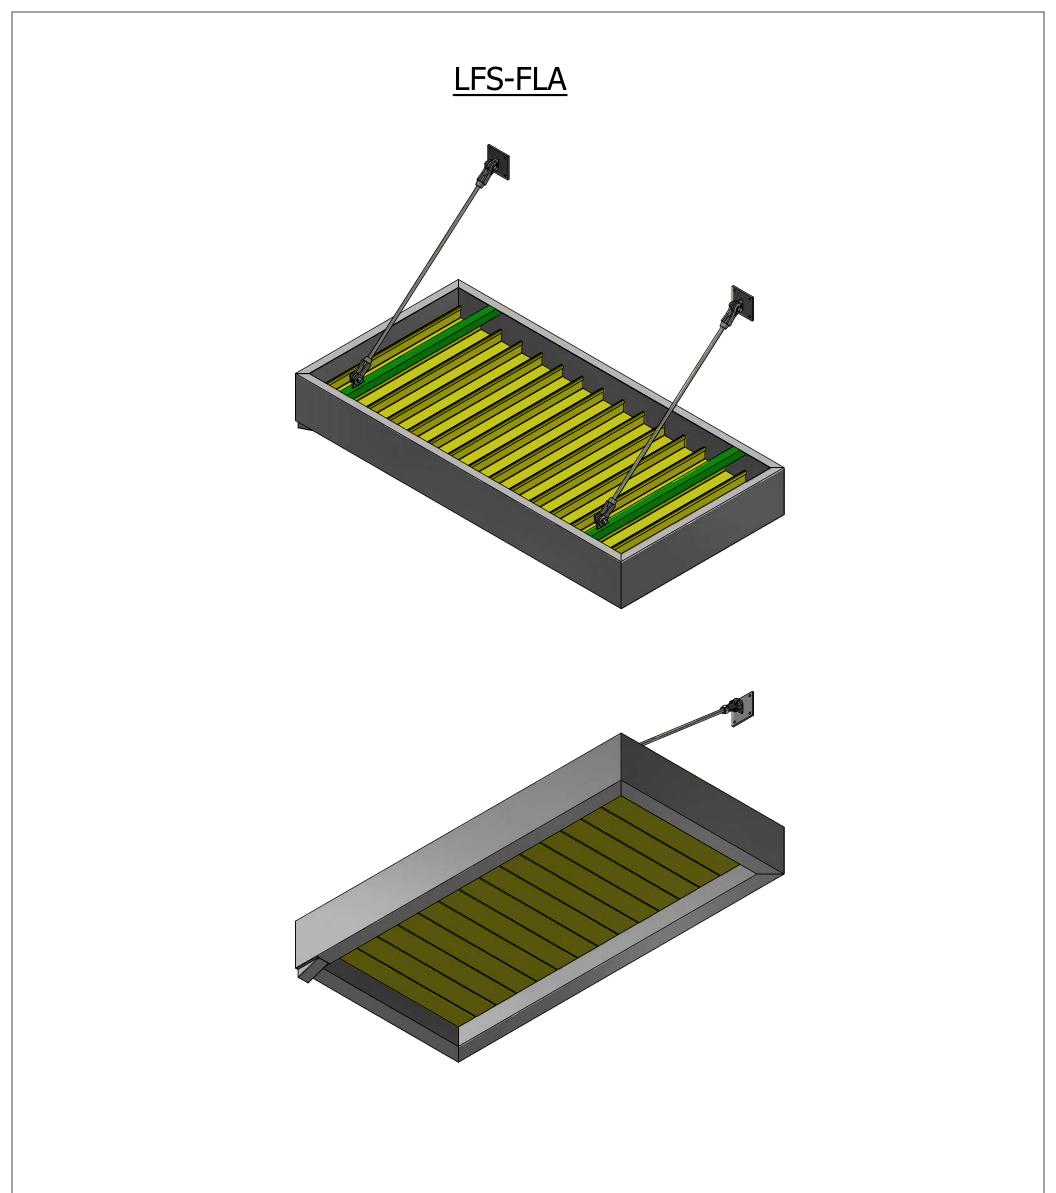

#### Decking:

- 3" x 6" aluminum (6063-T6) interlocking pan
- M-Core corrugated metal sheet
- U-Panel corrugated metal sheet

#### Support:

- .750" or 1" dia. stainless-steel hanger rod
- 1" aluminum hanger rod
- 6" x 6" aluminum or steel plate escutcheon plate
- 10'-0" max spacing

#### Projection:

- 2' typical without hanger rods. Please inquire if a greater projection is needed
- 10' typical with hanger rods. Please inquire if a greater projection is needed

# FLAT METAL CANOPIES LFS - FLA