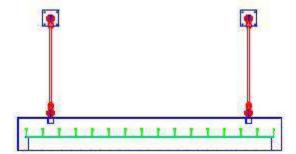

#### Support:

- .750" or 1" dia. stainless-steel hanger rod
- 1" aluminum hanger rod
- 6" x 6" aluminum or steel plate escutcheon plate
- 10'-0" max spacing

#### Projection:

- 2' typical without hanger rods. Please inquire if a greater projection is needed
- 10' typical with hanger rods. Please inquire if a greater projection is needed